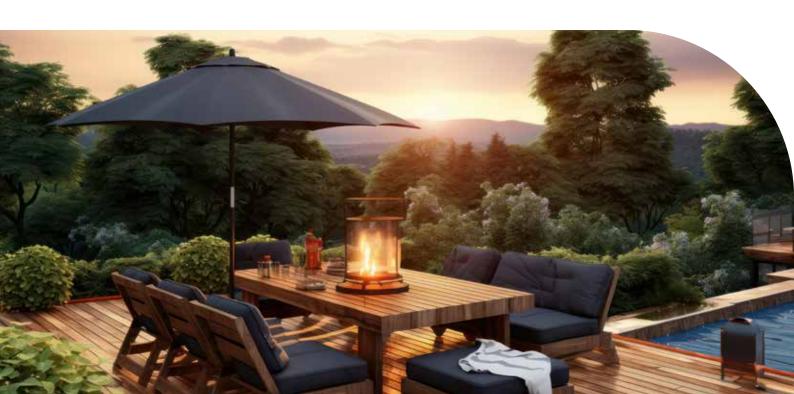

## SUNSHINE AWAITS! UMBRELLA FABRICS WHICH CREATE COOL, FUNCTIONAL OUTDOOR SPACES.

Ensure smooth sailing with Neptune, our European designed and crafted solution-dyed acrylic.

With exceptional durability, UV stability, mould and mildew resistance, Neptune is easy to maintain and will exceed expectations. This collection features a modern marine colour palette in two qualities: Neptune is finished with a premium water repellency treatment, while Neptune Extra has the added benefit of a high-performing waterproof acrylic backing.