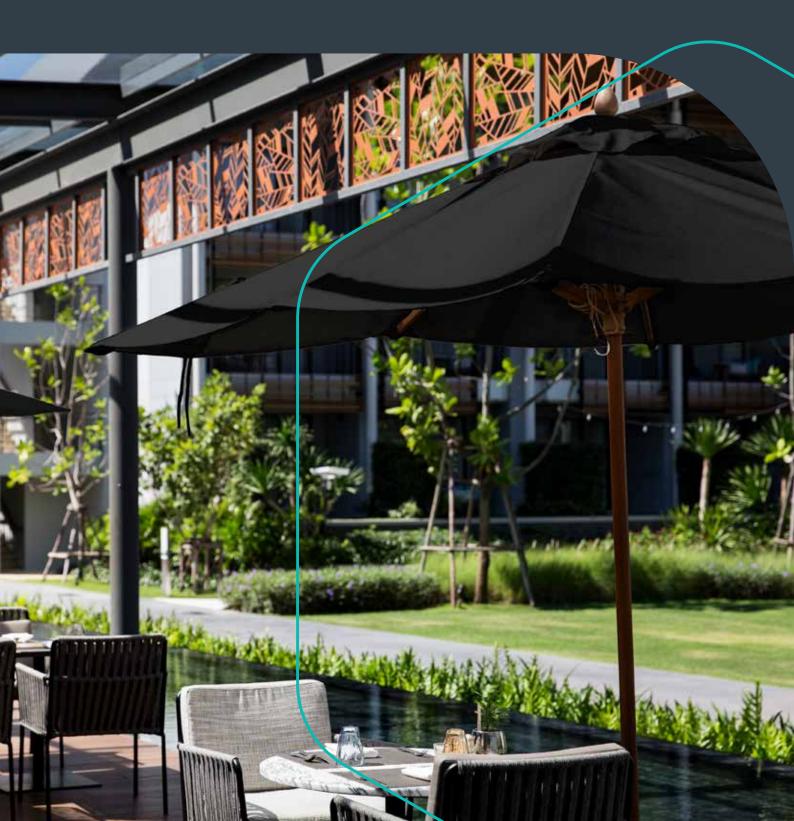

## SUNSHINE AWAITS! UMBRELLA FABRICS WHICH CREATE COOL, FUNCTIONAL OUTDOOR SPACES.

Ensure smooth sailing with Neptune, our European designed and crafted solution-dyed acrylic.

With exceptional durability, UV stability, mould and mildew resistance, Neptune is easy to maintain and will exceed expectations. This collection features a modern marine colour palette in two qualities: Neptune is finished with a premium water repellency treatment, while Neptune Extra has the added benefit of a high-performing waterproof acrylic backing.