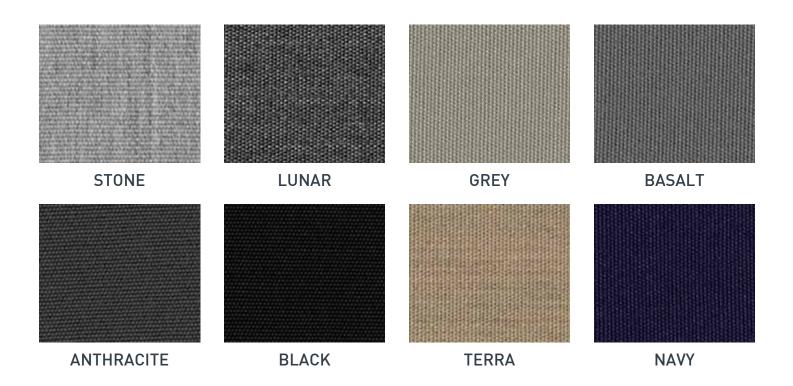

## **COLOUR RANGE**

This collection contains core colourways in two finishes: Neptune is finished with a premium water repellent treatment, while Neptune Extra has the added benefit of a high-performing, waterproof acrylic backing.